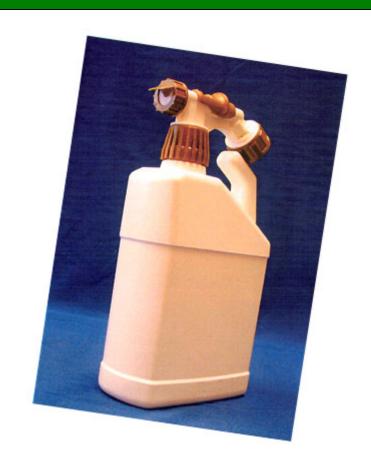

## PREMIER

- Leak proof seal when packaged with product
- Patented gear driven three position flow control
- One knob controls both water and product flow
- For use with 28mm or 70mm bottles
- Tamper-proof closure.
- Dip tube and bottle seal included.
- Custom mixture rates from 15:1 to 256:1.
- Custom colors available
- Single application design
- Leak proof seal when packed with product.
- Produces stream of fan spray.
- One knob controls both water product flow.
- Tamper-proof closure.
- Dip tube and bottle seal included
- Custom mixture rates from 15:1 to 256:1.
- Custom colors available
- Designed for use with refillable bottles.
- Available in the new water conservation "WC" series and high vacuum "HV" series sprayers.