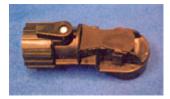

## SERIES

K-2-K

The Newest and Most Unique Design in the Industry

- Single hand operation. With top mounted thumb switch.
- Multiple flow tubes design can produce spray or stream application.
- The K-2-K window unit can deliver a stream up to 25 feet.
- The K-2-K dual spray can produce either a stream or fan spray.
- Also available in the new water conservation "WC" series and high vacuum "HV" series sprayers.
- Dip tube and bottle seal included.
- Custom mixture rates from 15:1 to 256:1 available.
- Custom colors available.
- Designed for use with refillable bottles.