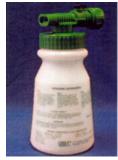

## PREMIER

- Leak proof seal when packaged with product
- Patented gear driven three position flow control
- One knob controls both water and product flow
- For use with 28mm or 70mm bottles
- Tamper-proof closure.
- Dip tube and bottle seal included.
- Custom mixture rates from 15:1 to 256:1.
- Custom colors available
- Single application design
- Leak proof seal when packed with product.
- Produces stream of fan spray.
- One knob controls both water product flow.
- Tamper-proof closure.
- Dip tube and bottle seal included
- Custom mixture rates from 15:1 to 256:1.
- Custom colors available
- Designed for use with refillable bottles.
- Available in the new water conservation "WC" series and high vacuum "HV" series sprayers.