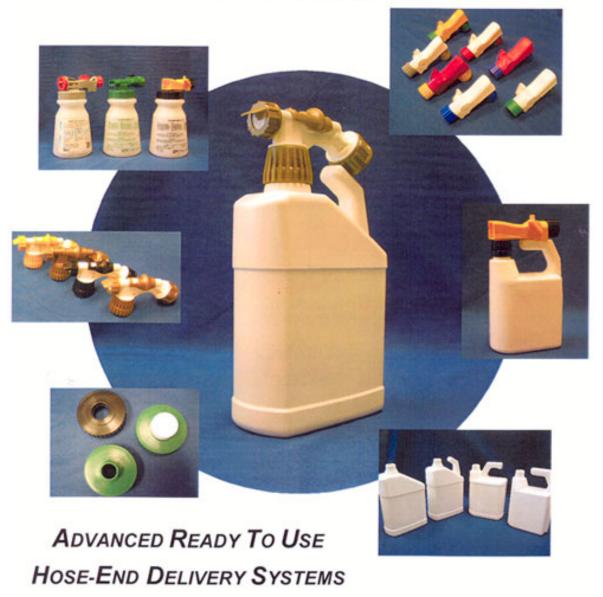

## PREMIER

- Leak proof seal when packaged with product
- Patented gear driven three position flow control
- One knob controls both water and product flow
- For use with 28mm or 70mm bottles
- Tamper-proof closure.
- Dip tube and bottle seal included.
- Custom mixture rates from 15:1 to 256:1.
- Custom colors available
- Single application design
- Leak proof seal when packed with product.
- Produces stream of fan spray.
- One knob controls both water product flow.
- Tamper-proof closure.
- Dip tube and bottle seal included
- Custom mixture rates from 15:1 to 256:1.
- Custom colors available
- Designed for use with refillable bottles.
- Available in the new water conservation "WC" series and high vacuum "HV" series sprayers.

## SERIES

K-2-K

The Newest and Most Unique Design in the Industry

- Single hand operation. With top mounted thumb switch.
- Multiple flow tubes design can produce spray or stream application.
- The K-2-K window unit can deliver a stream up to 25 feet.
- The K-2-K dual spray can produce either a stream or fan spray.
- Also available in the new water conservation "WC" series and high vacuum "HV" series sprayers.
- Dip tube and bottle seal included.
- Custom mixture rates from 15:1 to 256:1 available.
- Custom colors available.
- Designed for use with refillable bottles.

## Other Products

ORG – 2 "The Organizer"
Clog Free Lawn and Garden Feeder

- For use with any water soluble lawn food or fertilizer.
- Built in water shut off valve.
- Two position spray tip for lawns, shrubs and trees
- Available in both 28mm and 70mm thread designs.
- Custom mixture rates and covers available.

ADPT-1 70 mm Adapter Caps

- Adapts any 28 mm sprayer to 70 mm bottle.
- Can be used with all Green Garden sprayers and feeders.

DH-5 28 MM

- For use with any water soluble product.
- Built in water shut off valve.
- Designed for use with 70mm Adapter cap or direct to bottle.
- Mixture rate from 25:1 to 256:1.
- Custom colors available.